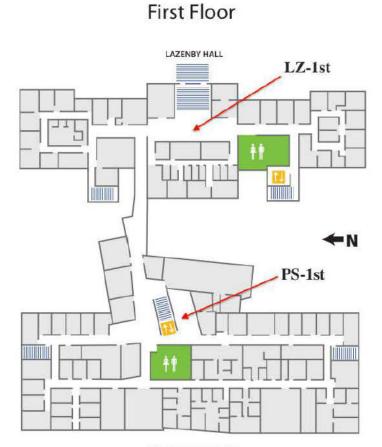

## Lazenby Hall and Psychology Building

| ŧŧ | Restrooms         | classro           |
|----|-------------------|-------------------|
|    |                   | areas a           |
| 1↓ | Elevator          | public            |
|    | Stairs            | Resear            |
| >  | Waiting Areas     | you in<br>indicat |
| 0  | <b>REP Office</b> | schedu            |
|    |                   | see the           |

Do not go into any classrooms. All waiting areas are located in public hallways.

Researchers will meet you in the waiting area indicated on your schedule. For questions, see the REP Office.