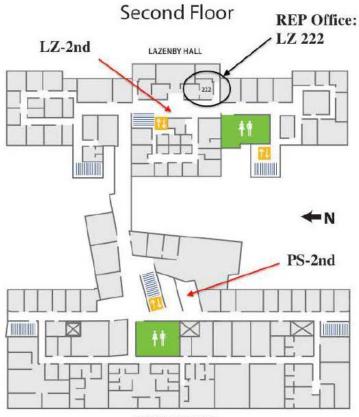

## Lazenby Hall and Psychology Building

| ŧŧ | Restrooms         | classro           |
|----|-------------------|-------------------|
|    |                   | areas a           |
| 1↓ | Elevator          | public            |
|    | Stairs            | Resear            |
| >  | Waiting Areas     | you in<br>indicat |
| 0  | <b>REP Office</b> | schedu            |
|    |                   | see the           |

Do not go into any classrooms. All waiting areas are located in public hallways.

Researchers will meet you in the waiting area indicated on your schedule. For questions, see the REP Office.