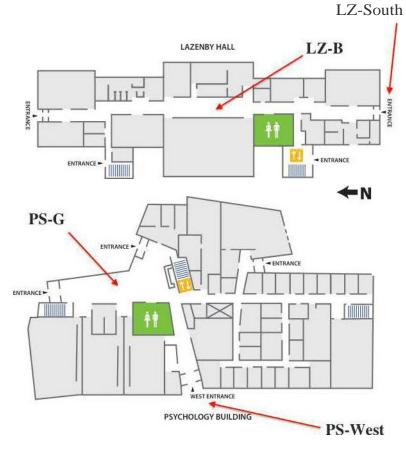

Ground Floor

PSYCHOLOGY BUILDING

PSYCHOLOGY BUILDING

## Lazenby Hall and Psychology Building

| ŧŧ | Restrooms         | classro           |
|----|-------------------|-------------------|
|    |                   | areas a           |
| 1↓ | Elevator          | public            |
|    | Stairs            | Resear            |
| >  | Waiting Areas     | you in<br>indicat |
| 0  | <b>REP Office</b> | schedu            |
|    |                   | see the           |

Do not go into any classrooms. All waiting areas are located in public hallways.

Researchers will meet you in the waiting area indicated on your schedule. For questions, see the REP Office.